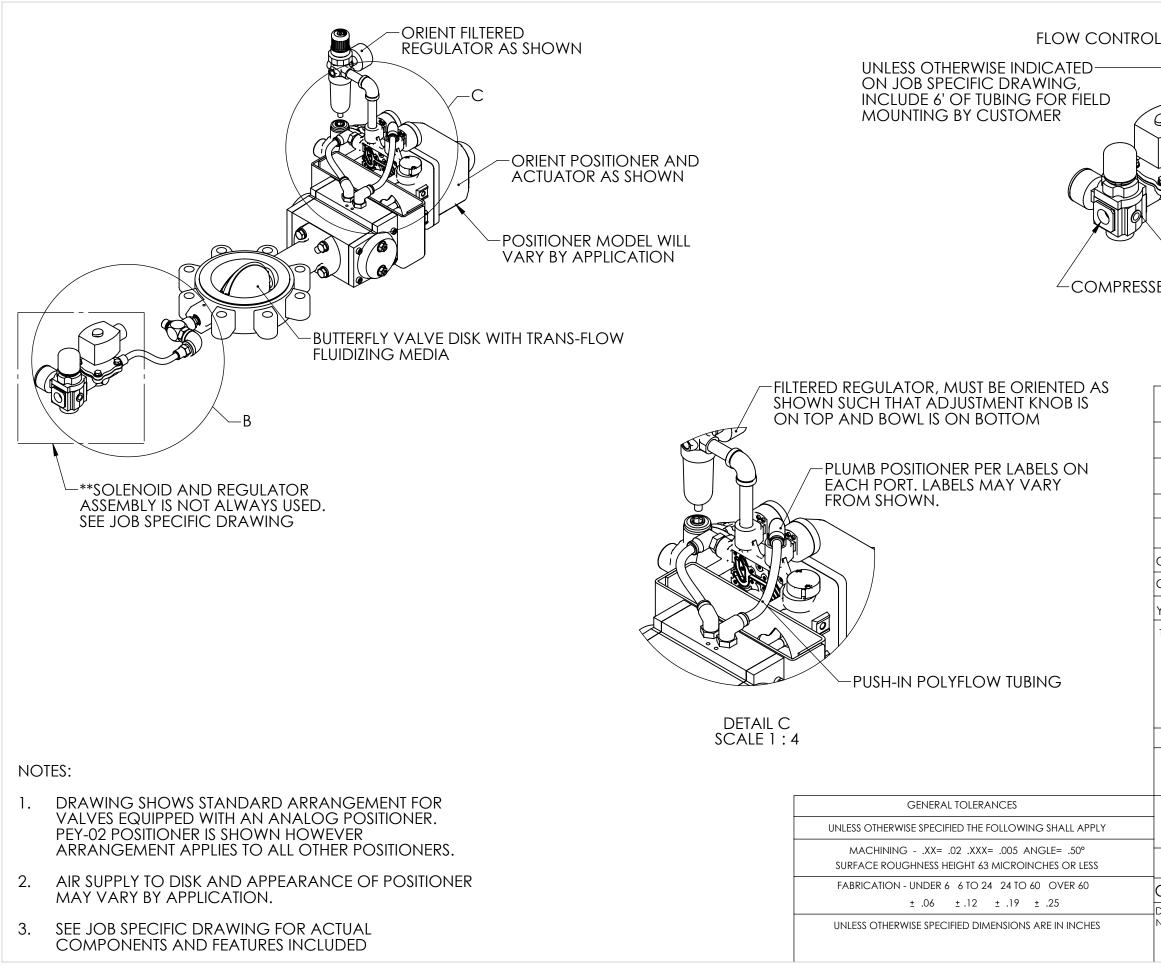

| L VALVE<br>AIR INLET SOLENOID, 2-W<br>3/8" NPT, NORMALLY CLO<br>PRESSURE REGULATOR, 0-30 PSI G<br>GED AIR INLET, 3/8" NPT | DSED          |            |
|---------------------------------------------------------------------------------------------------------------------------|---------------|------------|
| DETAIL B<br>SCALE 1 : 4                                                                                                   |               |            |
|                                                                                                                           |               |            |
|                                                                                                                           |               |            |
|                                                                                                                           |               |            |
| REV.                                                                                                                      |               |            |
| NO. DESCRIPTION                                                                                                           | DATE          | BY         |
| REVISIONS                                                                                                                 |               |            |
| CUSTOMER:<br>CUSTOMER PO NUMBER:                                                                                          |               |            |
| YOUNG JOB NUMBER:                                                                                                         |               |            |
| TITLE<br>ASSY: GENERAL ARRANGEMENT, POWDERFLOW<br>VALVE WITH ANALOG POSITIONER                                            |               |            |
| THE<br>INDUSTRIES, INC.<br>MUNCY, PENNSYLVANIA 17756<br>TELEPHONE: 570-546-3165                                           |               |            |
| DRAWN BY: JAH DATE: 04/13                                                                                                 | 8/23          |            |
| CHECKED BY: SCALE = 1:6                                                                                                   |               |            |
|                                                                                                                           | HEET:<br>OF 1 | REV:<br>00 |