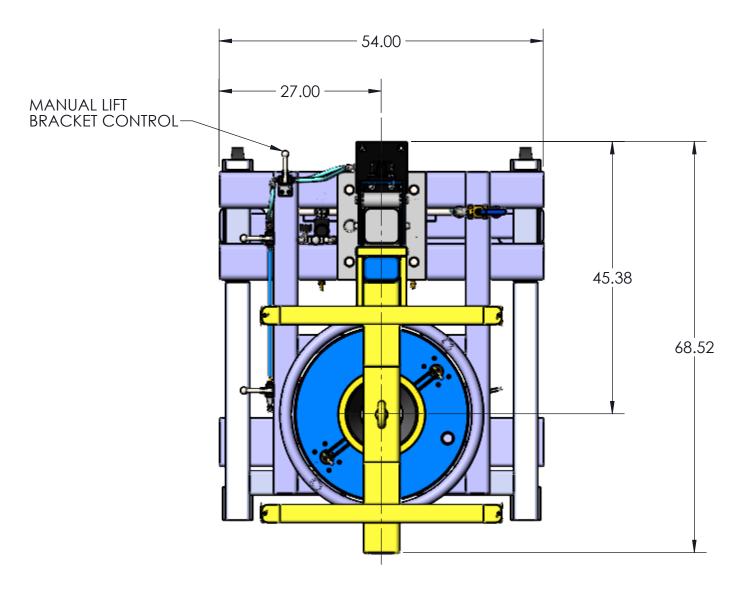

|                                                                                                              | REV.<br>NO.                                                                       | DESCRIPTIO                   | N  | DATE            | BY         |
|--------------------------------------------------------------------------------------------------------------|-----------------------------------------------------------------------------------|------------------------------|----|-----------------|------------|
|                                                                                                              | CUSTOMER:<br>CUSTOMER PO NUMBER:                                                  |                              |    |                 |            |
|                                                                                                              |                                                                                   |                              |    |                 |            |
|                                                                                                              |                                                                                   |                              |    |                 |            |
| YOUNG JOB NUMBER:                                                                                            |                                                                                   |                              |    |                 |            |
|                                                                                                              | TITLE<br>YOUNG INDUSTRIES DIRECT FROM BAG<br>UNLOADER, PORTABLE, NO CONVEY SYSTEM |                              |    |                 |            |
| GENERAL TOLERANCES<br>UNLESS OTHERWISE SPECIFIED THE FOLLOWING SHALL APPLY                                   |                                                                                   |                              |    |                 |            |
| MACHININGXX= .02 .XXX= .005 ANGLE= .50°<br>SURFACE ROUGHNESS HEIGHT 63 MICROINCHES OR LESS                   | MUNCY, PENNSYLVANIA 17756<br>TELEPHONE: 570-546-3165                              |                              |    |                 |            |
| FABRICATION - UNDER 6 6 TO 24 24 TO 60 OVER 60<br>± .06 ± .12 ± .19 ± .25                                    | DRA                                                                               | DRAWN BY: MEA DATE: 01/28/25 |    |                 |            |
| UNLESS OTHERWISE SPECIFIED DIMENSIONS ARE IN INCHES.<br>UNLESS SPECIFIED DIMEMSIONS & TOLERANCES INTERPRETED | CHECKED BY: SCALE=1:16                                                            |                              |    |                 |            |
| <b>3RD</b>                                                                                                   | DRAWI<br>NUMBE                                                                    | D-21404-                     | 48 | Sheet<br>1 Of 1 | REV:<br>00 |