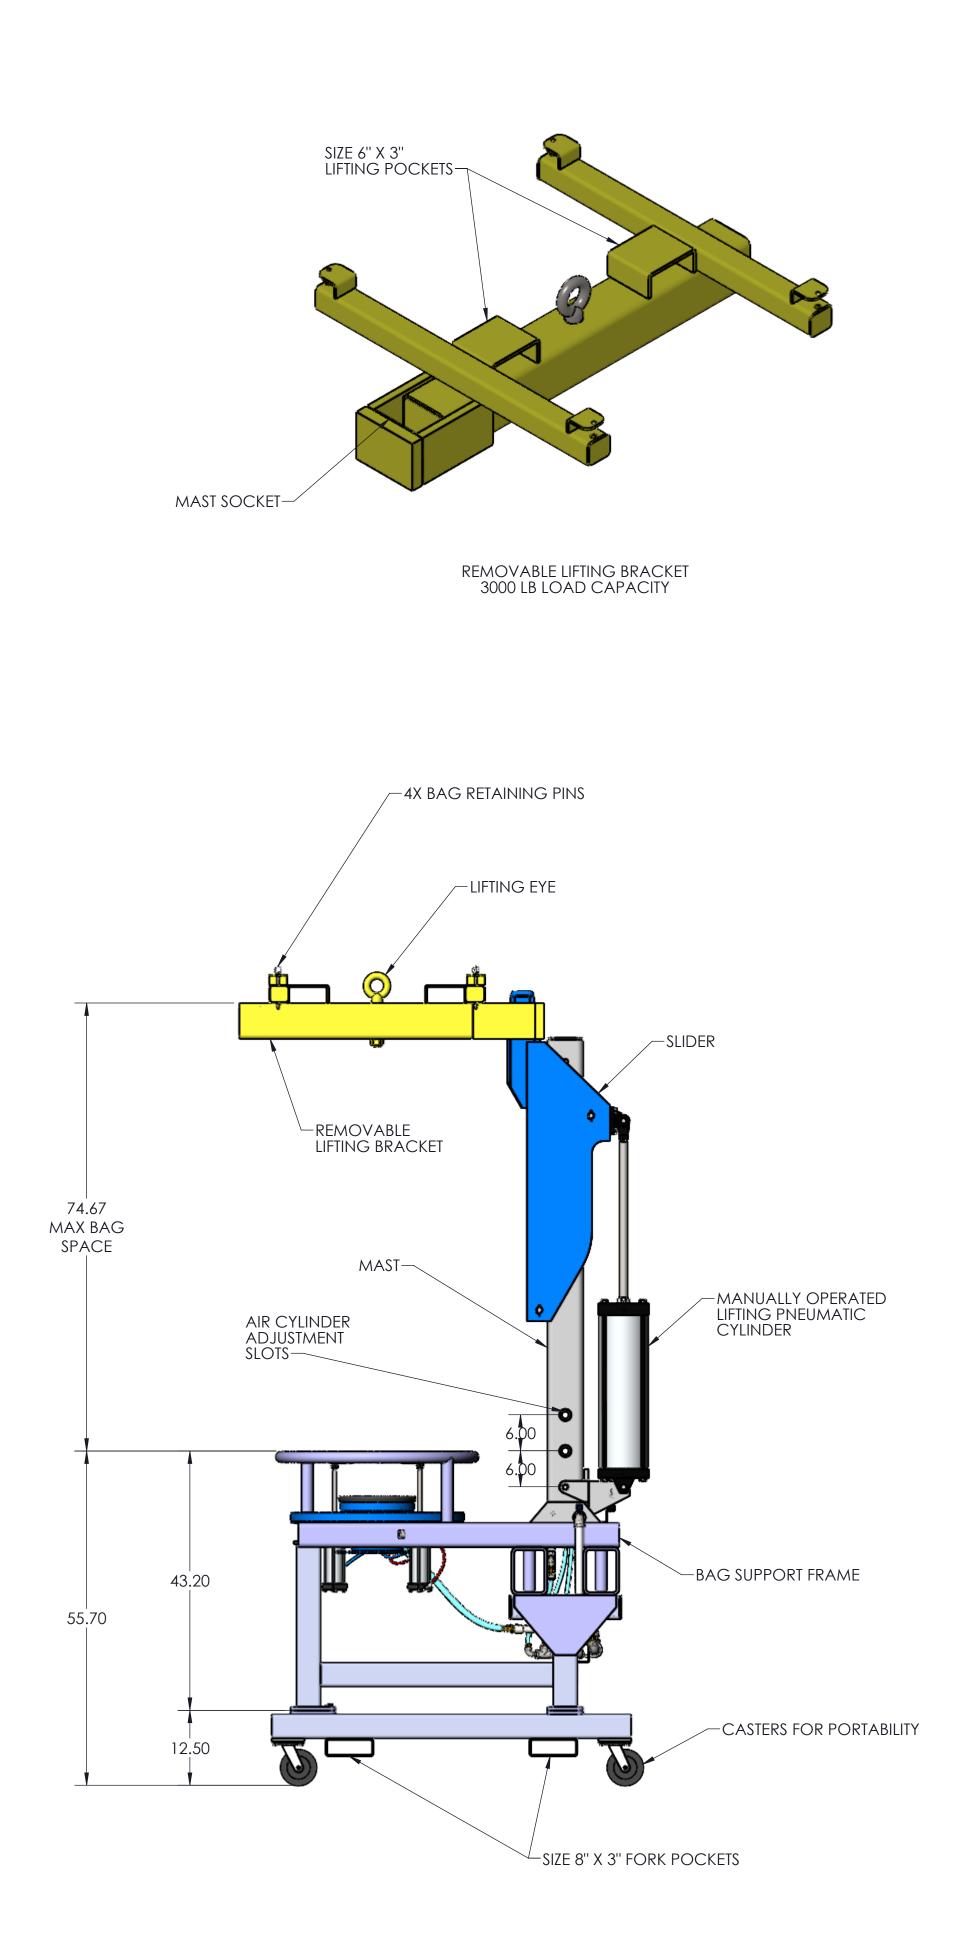

|                                                                                                              | REV.<br>NO.                                                                       | DESCRIPTIO                   | N  | DATE            | BY         |
|--------------------------------------------------------------------------------------------------------------|-----------------------------------------------------------------------------------|------------------------------|----|-----------------|------------|
|                                                                                                              | CUSTOMER:<br>CUSTOMER PO NUMBER:                                                  |                              |    |                 |            |
|                                                                                                              |                                                                                   |                              |    |                 |            |
|                                                                                                              |                                                                                   |                              |    |                 |            |
| YOUNG JOB NUMBER:                                                                                            |                                                                                   |                              |    |                 |            |
|                                                                                                              | TITLE<br>YOUNG INDUSTRIES DIRECT FROM BAG<br>UNLOADER, PORTABLE, NO CONVEY SYSTEM |                              |    |                 |            |
| GENERAL TOLERANCES<br>UNLESS OTHERWISE SPECIFIED THE FOLLOWING SHALL APPLY                                   |                                                                                   |                              |    |                 |            |
| MACHININGXX= .02 .XXX= .005 ANGLE= .50°<br>SURFACE ROUGHNESS HEIGHT 63 MICROINCHES OR LESS                   | MUNCY, PENNSYLVANIA 17756<br>TELEPHONE: 570-546-3165                              |                              |    |                 |            |
| FABRICATION - UNDER 6 6 TO 24 24 TO 60 OVER 60<br>± .06 ± .12 ± .19 ± .25                                    | DRA                                                                               | DRAWN BY: MEA DATE: 01/28/25 |    |                 |            |
| UNLESS OTHERWISE SPECIFIED DIMENSIONS ARE IN INCHES.<br>UNLESS SPECIFIED DIMEMSIONS & TOLERANCES INTERPRETED | CHECKED BY: SCALE=1:16                                                            |                              |    |                 |            |
| <b>3RD</b>                                                                                                   | DRAWI<br>NUMBE                                                                    | D-21404-                     | 48 | Sheet<br>1 Of 1 | REV:<br>00 |