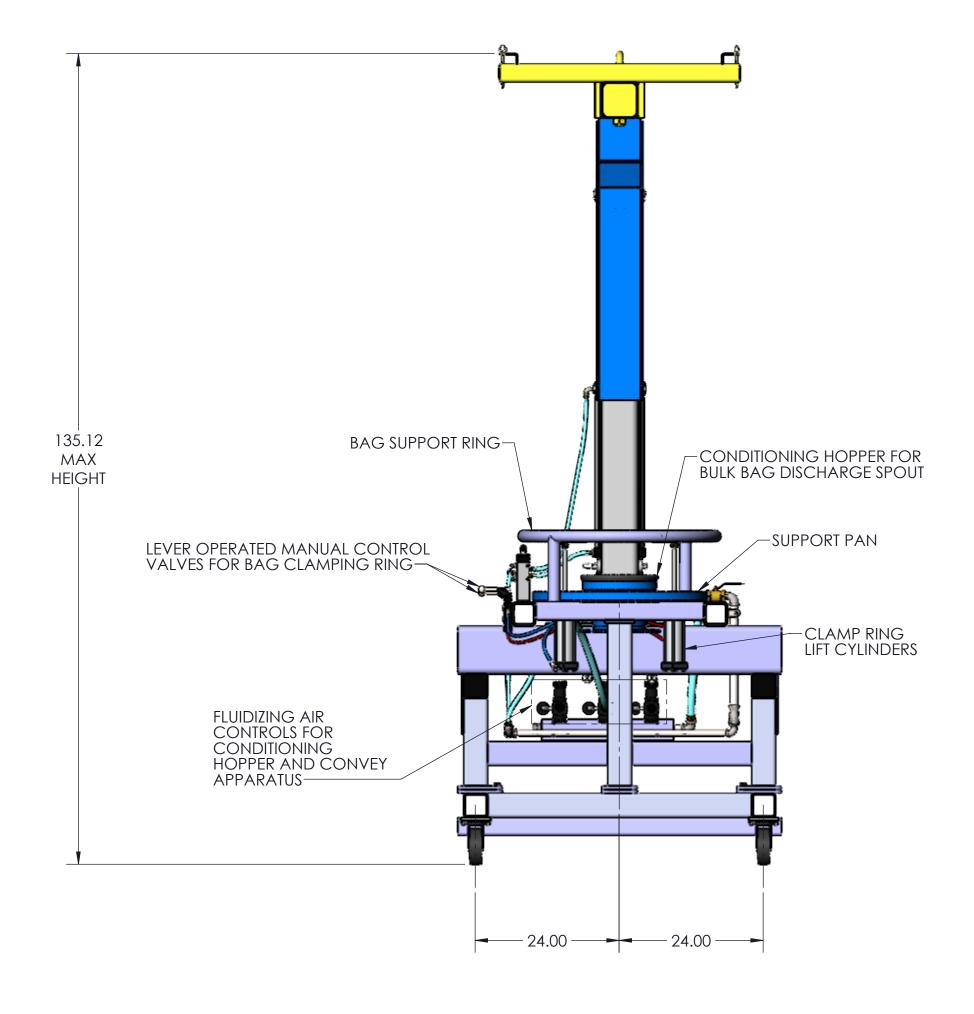

|                                                                                                              | REV.<br>NO.                                                                       | DESCRIPTIO                   | N  | DATE            | BY         |
|--------------------------------------------------------------------------------------------------------------|-----------------------------------------------------------------------------------|------------------------------|----|-----------------|------------|
|                                                                                                              | CUSTOMER:<br>CUSTOMER PO NUMBER:                                                  |                              |    |                 |            |
|                                                                                                              |                                                                                   |                              |    |                 |            |
|                                                                                                              |                                                                                   |                              |    |                 |            |
| YOUNG JOB NUMBER:                                                                                            |                                                                                   |                              |    |                 |            |
|                                                                                                              | TITLE<br>YOUNG INDUSTRIES DIRECT FROM BAG<br>UNLOADER, PORTABLE, NO CONVEY SYSTEM |                              |    |                 |            |
| GENERAL TOLERANCES<br>UNLESS OTHERWISE SPECIFIED THE FOLLOWING SHALL APPLY                                   |                                                                                   |                              |    |                 |            |
| MACHININGXX= .02 .XXX= .005 ANGLE= .50°<br>SURFACE ROUGHNESS HEIGHT 63 MICROINCHES OR LESS                   | MUNCY, PENNSYLVANIA 17756<br>TELEPHONE: 570-546-3165                              |                              |    |                 |            |
| FABRICATION - UNDER 6 6 TO 24 24 TO 60 OVER 60<br>± .06 ± .12 ± .19 ± .25                                    | DRA                                                                               | DRAWN BY: MEA DATE: 01/28/25 |    |                 |            |
| UNLESS OTHERWISE SPECIFIED DIMENSIONS ARE IN INCHES.<br>UNLESS SPECIFIED DIMEMSIONS & TOLERANCES INTERPRETED | CHECKED BY: SCALE=1:16                                                            |                              |    |                 |            |
| <b>3RD</b>                                                                                                   | DRAWI<br>NUMBE                                                                    | D-21404-                     | 48 | Sheet<br>1 Of 1 | REV:<br>00 |