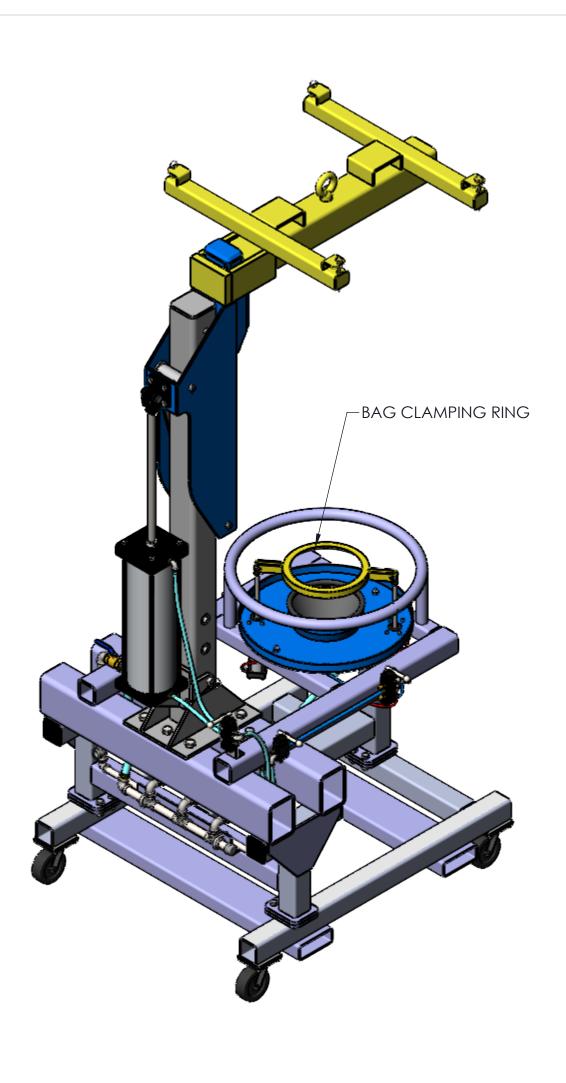

|                                                                                                              | REV.<br>NO.                                                                       | DESCRIPTIO                   | N  | DATE            | BY         |
|--------------------------------------------------------------------------------------------------------------|-----------------------------------------------------------------------------------|------------------------------|----|-----------------|------------|
|                                                                                                              | CUSTOMER:<br>CUSTOMER PO NUMBER:                                                  |                              |    |                 |            |
|                                                                                                              |                                                                                   |                              |    |                 |            |
|                                                                                                              |                                                                                   |                              |    |                 |            |
| YOUNG JOB NUMBER:                                                                                            |                                                                                   |                              |    |                 |            |
|                                                                                                              | TITLE<br>YOUNG INDUSTRIES DIRECT FROM BAG<br>UNLOADER, PORTABLE, NO CONVEY SYSTEM |                              |    |                 |            |
| GENERAL TOLERANCES<br>UNLESS OTHERWISE SPECIFIED THE FOLLOWING SHALL APPLY                                   |                                                                                   |                              |    |                 |            |
| MACHININGXX= .02 .XXX= .005 ANGLE= .50°<br>SURFACE ROUGHNESS HEIGHT 63 MICROINCHES OR LESS                   | MUNCY, PENNSYLVANIA 17756<br>TELEPHONE: 570-546-3165                              |                              |    |                 |            |
| FABRICATION - UNDER 6 6 TO 24 24 TO 60 OVER 60<br>± .06 ± .12 ± .19 ± .25                                    | DRA                                                                               | DRAWN BY: MEA DATE: 01/28/25 |    |                 |            |
| UNLESS OTHERWISE SPECIFIED DIMENSIONS ARE IN INCHES.<br>UNLESS SPECIFIED DIMEMSIONS & TOLERANCES INTERPRETED | CHECKED BY: SCALE=1:16                                                            |                              |    |                 |            |
| <b>3RD</b>                                                                                                   | DRAWI<br>NUMBE                                                                    | D-21404-                     | 48 | Sheet<br>1 Of 1 | REV:<br>00 |