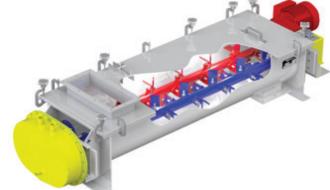

|        |
| etc.? If so, please list:                                                                                                                      | D. The state of th | 9      |





sales@younginds.com | younginds.com

☐ Motion Switch ☐ Packing Purge

Clearance Required Under Discharge Gate: \_

Mixer Size: \_

Additional Features:

Paddles: ☐ Fixed ☐ Adjustable Are Special Packing Glands Required: \_ Number & Size Of Inlet Openings:

Number of Units:



## Application Data Sheet Twin-Shaft Continous Mixer

## **Application Drawing (Optional)**