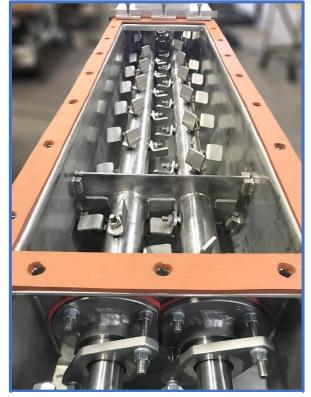

- 316LS/S construction in product contact surfaces
- Adjustable paddles to precisely adjust retention time of mixing
- Two-piece cover
- 304S/S Support base with fork-lift pockets
- ASME UM jacket, 304S/S, rated for 165 PSIG @ 500 degrees F. Hydro tested at 245 PSIG
- Shaft mounted direct drive inverter duty gearmotor
- Removable Weir Gate

Custom Is Our Standard

Mixer Interior (Cover Removed)

INDUSTRIES, INC

16 PAINTER STREET, MUNCY, PA 17756 (800) 546-3165 | WWW.YOUNGINDS.COM